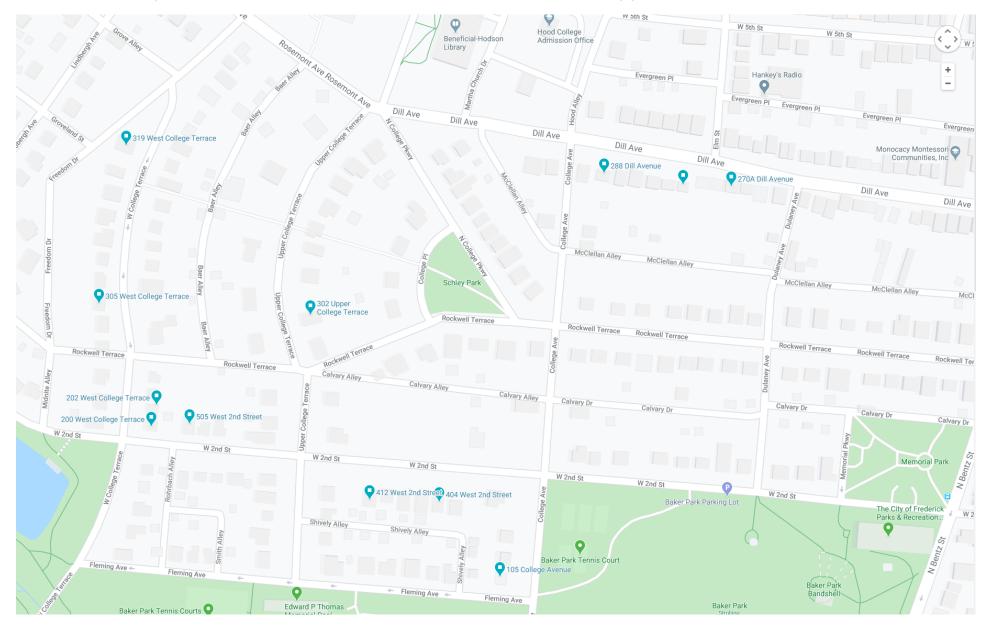

## Frederick Kids Scavenger Hunt

Visit each home marked on the map and listed in the 'Answers' section. You will find something unique at each house, like a statue, that corresponds to a clue on the list. You do not need to visit them in any particular order.

## ANSWERS

A. 200 W College Terrace B. 202 W College Terrace C. 305 W College Terrace D. 319 W College Terrace E. 302 Upper College Terrace F. 105 College Ave G. 404 W 2<sup>nd</sup> St H. 412 W 2<sup>nd</sup> St I. 505 W 2<sup>nd</sup> St J. 270A Dill Ave K. 278 Dill Ave L. 288 Dill Ave